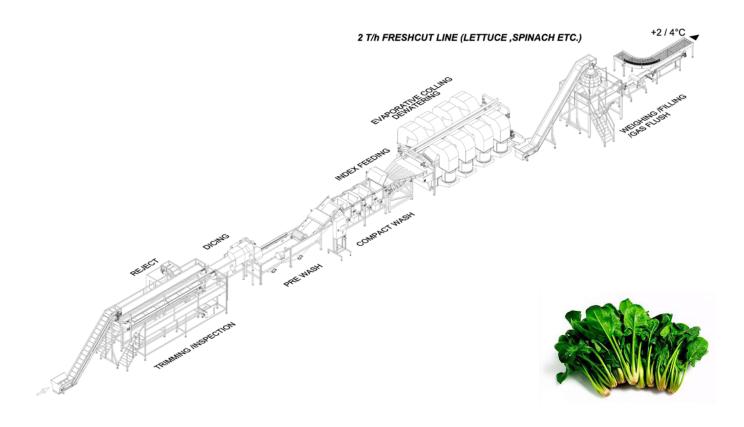

# Fresh cut spinach, lettuce processing line

**VORTEX WASHER** 

**UNIVERSAL WASHER** 

**COMPACT WASHER** 

**SPIN DRYER** 