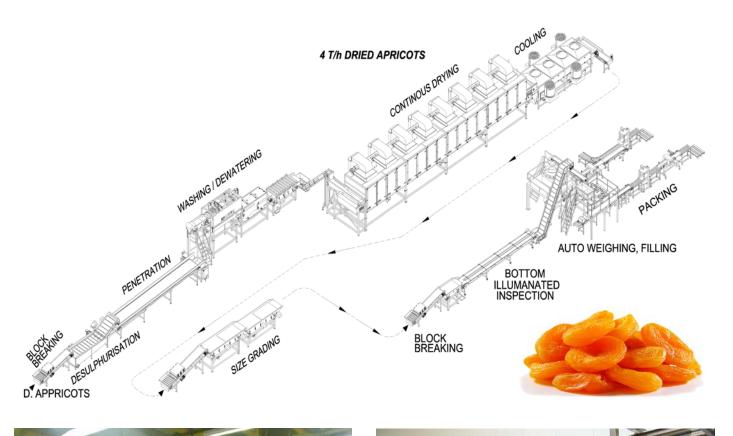

# **Dried apricots, prunes processing line**

**HYDROSTATIC WATER-STEAM BLANCHER** 

**FLOW THRU INSPECTION TABLE** 

**SCREW ELEVATOR** 

**ON TRAY DRYER** 