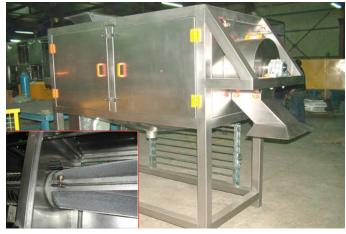

### Walnuts, almonds processing line

**WALNUT CRACKER** 

**ALMOND CRACKER** 

**KERNEL SEPERATOR** 

**DRUM TYPE GRADER** 