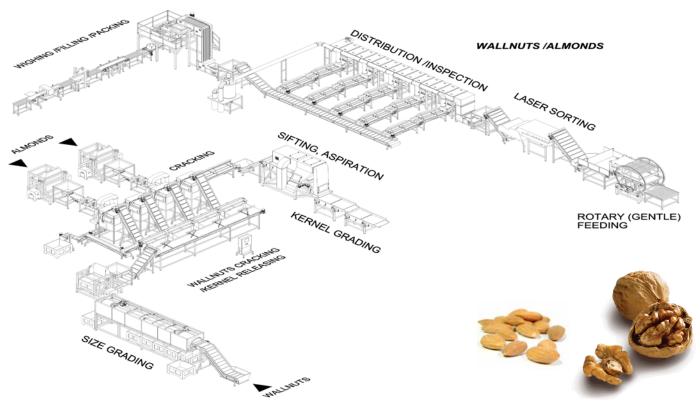

### Walnuts, almonds processing line

**WALNUT CRACKER** 

**ALMOND CRACKER** 

**KERNEL SEPERATOR** 

**DRUM TYPE GRADER** 