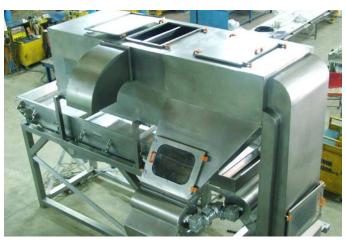

### Walnuts, almonds processing line

**WALNUT CRACKER** 

**ALMOND CRACKER** 

**KERNEL SEPERATOR** 

**DRUM TYPE GRADER** 