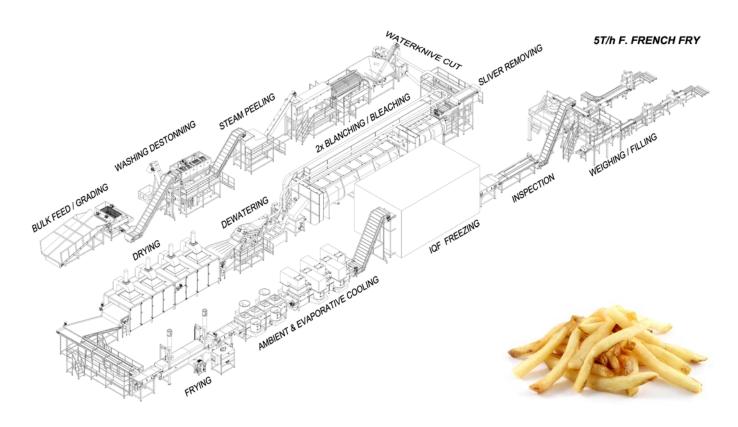

#### **Frozen french fry production line**

**SCREW TYPE DIPPING BLANCHER** 

**STONE TRAP AND DRUM TYPE WASHER** 

**ABRASIVE PEELER** 

**CONTINIOUS BELT FRYER** 