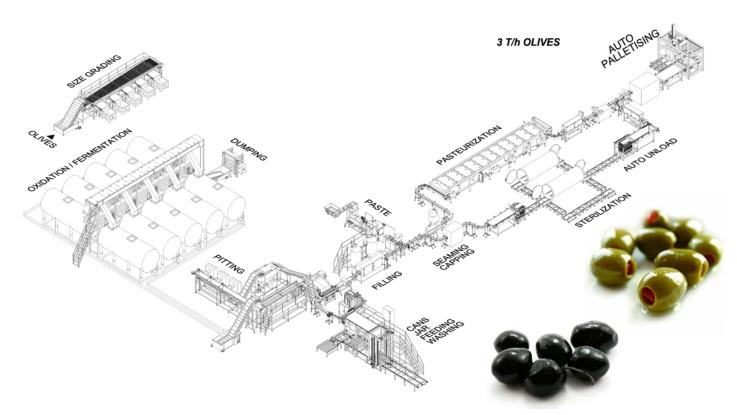

# Olives processing line

**OLIVES OXIDATION SYSTEM FOOD TRANSFER PUMP** 

**RETORT CRATE LOADER** 

**DESTEMMER** 

**ROPE GRADER** 