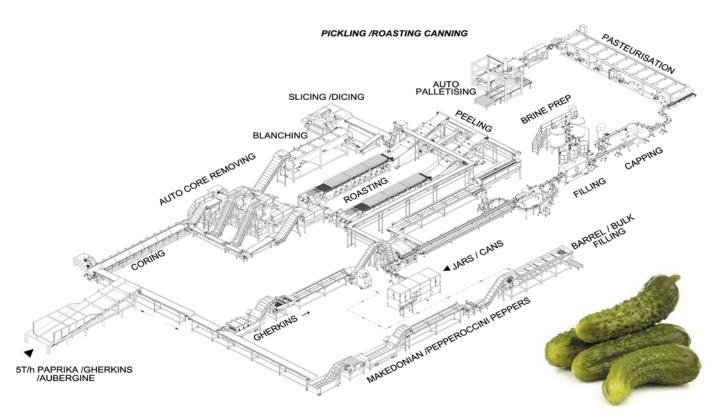

#### Canned gherkins, cornichons & roasted pepper production line

**FULL AUTOMATED BRINE PREPARATION SYSTEM** 

**HORIZONTAL BRUSH WASHER** 

**FULL AUTOMATED PICKLES DESALINATION SYSTEM** 