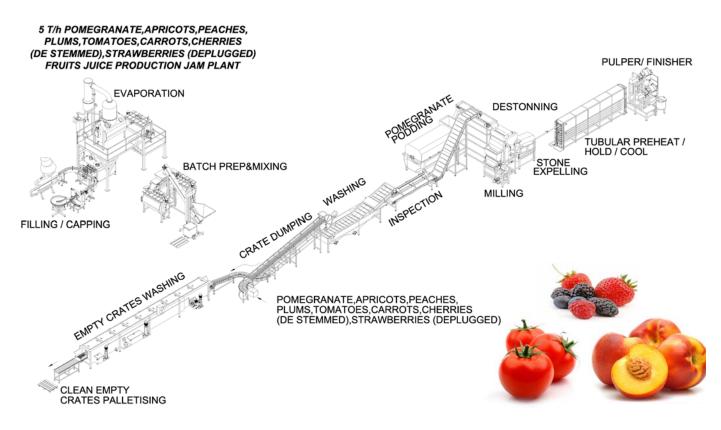

#### Fruit juice, jam production line

**DISCONTINIOUS EVAPORATION SYSTEM (BOULE)** 

**VOLUMETRIC FILLER** 

**PULPER** 

**POMEGRANATE PODDER** 